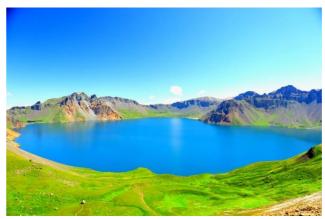

#### • Changbai Mountains

The Changbai Mountains Nature Reserve in east Jilin Province should be the first natural scenery of Jilin Province. Because there are a lot of white pumices and snow on the chief mountain-"Bai Tou Shan", it got its name "Changbai Shan". To the people of north China, Changbai Mountains is a "Mother Mountain", because it is not only the origin of Manchu, but also the cradle of Songhua, Tumen and Yalu

rivers. It is the supporting living environment of diverse northeast generations. Now, this "Holy Mountain" has been a protection screen for the eco- environment of some northeast areas. The Tianchi Lake is the most famous spot of Changbai Mountains which was formed by the volcano. Because of its high elevation (height above see level 2194 meters), people called it "Lake of Heaven".