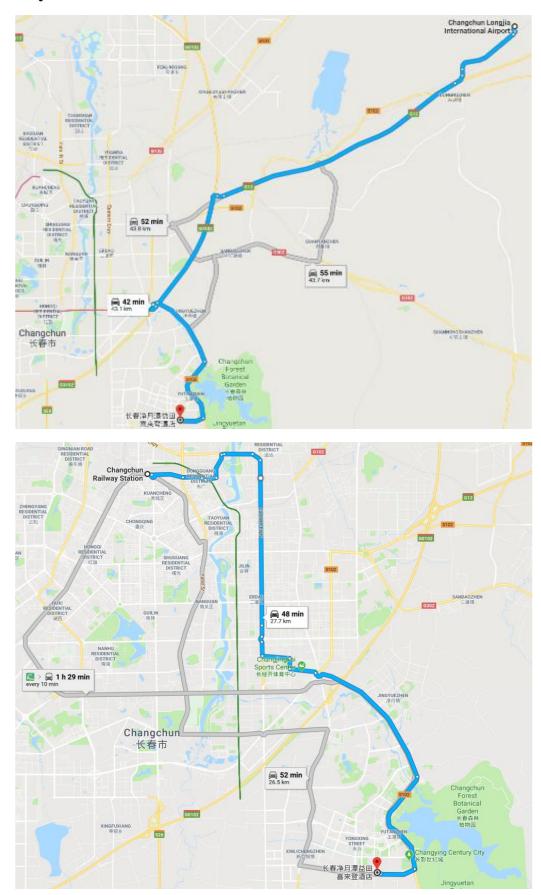

### • Sheraton Changchun Jingyuetan Hotel as the IEEE ICMA 2018 official hotel

The Sheraton Changchun Jingyuetan Hotel is located at the intersection of Wu Tong Street and Ding Er Shi Er Road in the Jingyuetan Tourism Economic Development Zone. Easily accessible via metro, Sheraton Changchun Jingyuetan Hotel is just 18 kilometers from the city center and 19 kilometers from the Changchun Railway Station. Additionally, Changchun Longjia International Airport (CGQ) is 37 kilometers away.

### • The way to IEEE ICMA 2018 Conference site

➤ It takes about one hour by taxi from Changchun Railway Station and Changchun Longjia International Airport to IEEE ICMA 2018 Conference site.